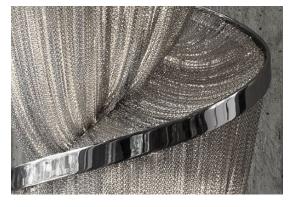

## Canopy

Epoque is a light sculpture designed to study chiaroscuro and volumes. The result is a modern expression of these Renaissance-era techniques in a stunning chandelier. Composed of curved, organic lines, Epoque's frame is made of flexible and durable brass metal, suspended by nickel metal chains. Two bands of metal, a central elongated section and an external band of wide arcs, allows the light to envelop a room in reflections of soft light. Epoque has attracted attention from those in the design community with discerning tastes. Epoque is available in nickel, black nickel and gold finish. Design Stefano Papi & Saviz Yaghmai.

### Canopy

**Body** 

0 4,1cm

Epoque is a light sculpture designed to study chiaroscuro and volumes. The result is a modern expression of these Renaissance-era techniques in a stunning chandelier. Composed of curved, organic lines, Epoque's frame is made of flexible and durable brass metal, suspended by nickel metal chains. Two bands of metal, a central elongated section and an external band of wide arcs, allows the light to envelop a room in reflections of soft light. Epoque has attracted attention from those in the design community with discerning tastes. Epoque is available in nickel, black nickel and gold finish. Design Stefano Papi & Saviz Yaghmai.