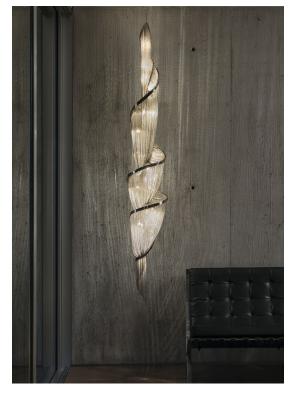

## Canopy

Epoque is a light sculpture designed to study chiaroscuro and volumes. The result is a modern expression of these Renaissance-era techniques in a stunning chandelier. Composed of curved, organic lines, Epoque's frame is made of flexible and durable brass metal, suspended by nickel metal chains. Two bands of metal, a central elongated section and an external band of wide arcs, allows the light to envelop a room in reflections of soft light. Epoque has attracted attention from those in the design community with discerning tastes. Epoque is available in nickel, black nickel and gold finish. Design Stefano Papi & Saviz Yaghmai.

### Canopy

**Body** 

0 4,1cm

Epoque is a light sculpture designed to study chiaroscuro and volumes. The result is a modern expression of these Renaissance-era techniques in a stunning chandelier. Composed of curved, organic lines, Epoque's frame is made of flexible and durable brass metal, suspended by nickel metal chains. Two bands of metal, a central elongated section and an external band of wide arcs, allows the light to envelop a room in reflections of soft light. Epoque has attracted attention from those in the design community with discerning tastes. Epoque is available in nickel, black nickel and gold finish. Design Stefano Papi & Saviz Yaghmai.