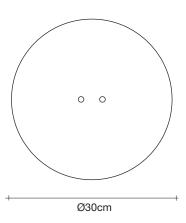

# Epoque, Cyclical light. design Stefano Papi & Saviz Yaghmai





### **Product Name**

Epoque vertical chandelier

### Materials

brass chains | metal structure plated as below

 $\epsilon$ 

EAL

### Finishes | Code



nickel 0G91S E7 C8



black nickel 0G91S E9 C8



bronze 0G91S F7 C8



gold plated 0G91S L6 C8







### Light source 230-240V ~ 50/60Hz

Built in Replaceable LED Module 12 x 2,1W 2328 lm 3000K or optional 2064 lm 2700K

dimmable options

0/1-10V **PUSH** DALI

## Canopy





Epoque is a light sculpture designed to study chiaroscuro and volumes. The result is a modern expression of these Renaissance-era techniques in a stunning chandelier. Composed of curved, organic lines, Epoque's frame is made of flexible and durable brass metal, suspended by nickel metal chains. Two bands of metal, a central elongated section and an external band of wide arcs, allows the light to envelop a room in reflections of soft light. Epoque has attracted attention from those in the design community with discerning tastes. Epoque is available in nickel, black nickel and gold finish. Design Stefano Papi & Saviz Yaghmai.

# Epoque, cyclical light.

design Stefano Papi & Saviz Yaghmai





### **Product Name** Epoque chandelier

### Materials

brass chains | metal structure plated as