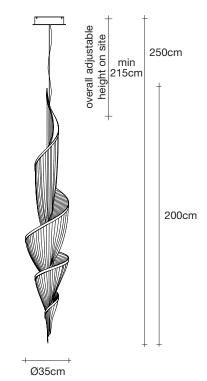

### **Product Name**

Epoque vertical chandelier

### Finishes | Code

nickel 0G90S E7 C8

black nickel 0G90S E9 C8

bronze 0G90S F7 C8

gold plated 0G90S L6 C8

Overall height not adjustable on site optional custom OAH

~190cm 63CM ~103cm 136cm