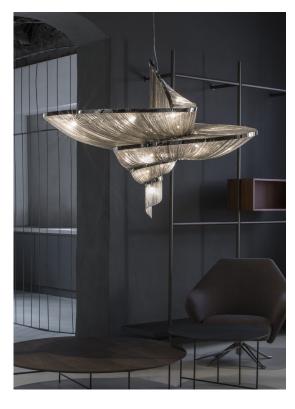

## Canopy

Epoque is a light sculpture designed to study chiaroscuro and volumes. The result is a modern expression of these Renaissance-era techniques in a stunning chandelier. Composed of curved, organic lines, Epoque's frame is made of flexible and durable brass metal, suspended by nickel metal chains. Two bands of metal, a central elongated section and an external band of wide arcs, allows the light to envelop a room in reflections of soft light. Epoque has attracted attention from those in the design community with discerning tastes. Epoque is available in nickel, black nickel and gold finish. Design Stefano Papi & Saviz Yaghmai.

### Canopy

**Body** 

0 4,1cm

Epoque is a light sculpture designed to study chiaroscuro and volumes. The result is a modern expression of these Renaissance-era techniques in a stunning chandelier. Composed of curved, organic lines, Epoque's frame is made of flexible and durable brass metal, suspended by nickel metal chains. Two bands of metal, a central elongated section and an external band of wide arcs, allows the light to envelop a room in reflections of soft light. Epoque has attracted attention from those in the design community with discerning tastes. Epoque is available in nickel, black nickel and gold finish. Design Stefano Papi & Saviz Yaghmai.