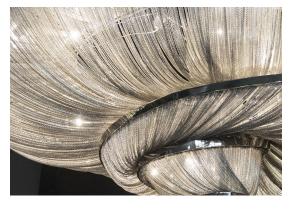

## Canopy

Epoque is a light sculpture designed to study chiaroscuro and volumes. The result is a modern expression of these Renaissance-era techniques in a stunning chandelier. Composed of curved, organic lines, Epoque's frame is made of flexible and durable brass metal, suspended by nickel metal chains. Two bands of metal, a central elongated section and an external band of wide arcs, allows the light to envelop a room in reflections of soft light. Epoque has attracted attention from those in the design community with discerning tastes. Epoque is available in nickel, black nickel and gold finish. Design Stefano Papi & Saviz Yaghmai.

### Canopy

**Body** 

0 4,1cm

Epoque is a light sculpture designed to study chiaroscuro and volumes. The result is a modern expression of these Renaissance-era techniques in a stunning chandelier. Composed of curved, organic lines, Epoque's frame is made of flexible and durable brass metal, suspended by nickel metal chains. Two bands of metal, a central elongated section and an external band of wide arcs, allows the light to envelop a room in reflections of soft light. Epoque has attracted attention from those in the design community with discerning tastes. Epoque is available in nickel, black nickel and gold finish. Design Stefano Papi & Saviz Yaghmai.