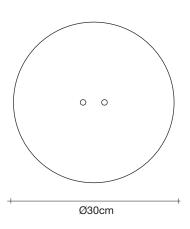

### Finishes | Code

nickel 0G90S E7 C8

black nickel 0G90S E9 C8

bronze 0G90S F7 C8

gold plated 0G90S L6 C8

Overall height not adjustable on site optional custom OAH

~190cm 63CM ~103cm 136cm